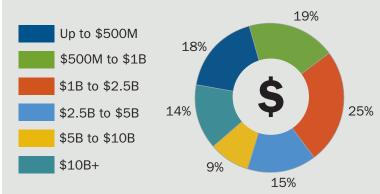

#### Participant Demographics by Asset Size

#### Who Participates?

Join 548 institutions who rely on our in-depth data to make critical compensation decisions. Our participants represent a broad spectrum of financial institutions, including regional and community banks and credit unions across the U.S.