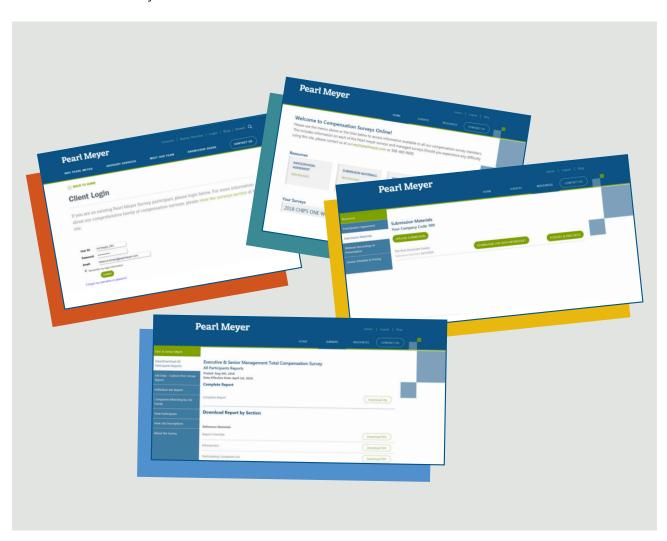

## Streamlined, Secure Client Portal

Pearl Meyer clients have unlimited access to online reporting tools that help provide quick and easy access to customize your data.