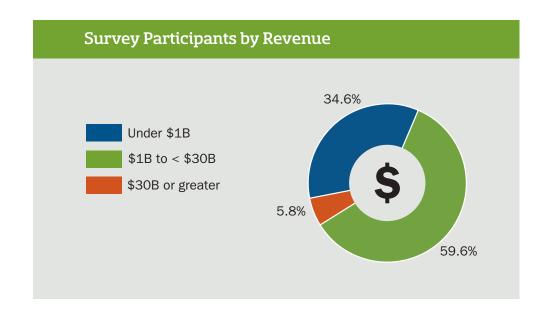

### The 2023 Executive Compensation and Benchmarking Survey

Pearl Meyer has combined two industry-leading data sources to provide you with an in-depth review of both your competitive standing in comparison to your peers and the total cost of compensation for your leadership team.

You'll benefit from insight based on detailed information gathered from survey participants who will provide compensation data for their executives and senior management teams combined with 2023 Compensation Discussion and Analysis Data (CD&A) public company proxy filings\* for their top five executives.