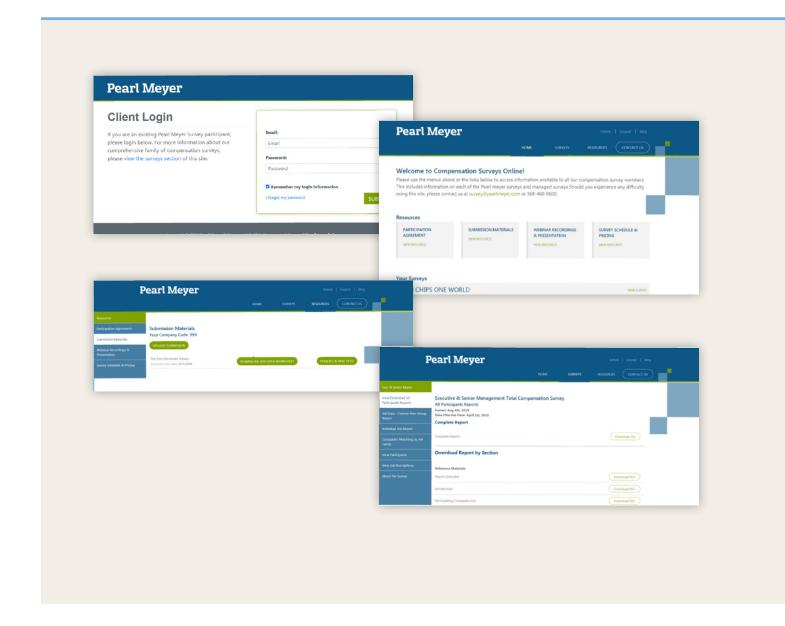

# Streamlined, Secure Client Portal

Pearl Meyer clients have unlimited access to online reporting tools that help provide quick and easy access to customize your data.